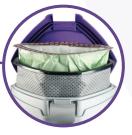

### **MULTI-LAYERED PROLEVEL FILTRATION®**

The units' three levels of filtration include an Intercept Micro® Filter, Micro Cloth Filter & Dome Filter made with HEPA Media that collects more than 99% of indoor pollutants one micron or larger.