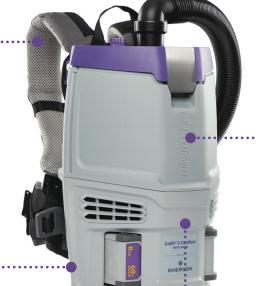

# Cordless. Comfortable. Efficient.

Introducing our most advanced line of powerful battery-operated backpack vacuums.

Experience comfort and cordless efficiency with the ProTeam GoFit 3 / 6 Cordless Series from the industry leader in innovative backpack vacuum technology. Your team will benefit from the enhanced freedom, comfort and maneuverability to clean in even the hardest-to-reach places. Your business will enjoy greater productivity, operational cost and labor savings, and the ability to take on cleaning challenges in a wide variety of environments.

### **CUSTOMIZED FIT**

Enjoy a personalized/balanced fit with the vacuum's quick-adjust, 4-step, FlexFit® harness system.

### **EASY MANEUVERABILITY**

With a reduced profile/weight balance, these nimble units redefine mobility and go anywhere without the constraints of cords and power outlets.

### Go anywhere uninterrupted.

Vacuum more with the GoFit 3 / 6 Cordless Series, which features an all-new energy-efficient motor. And with two battery options designed to be interchangeable with each vacuum model, discover extended runtimes without sacrificing ProTeam's widely recognized high performance.