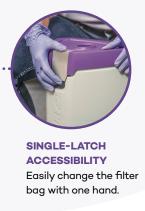

### **IMPROVED SAFETY**

Helps to eliminate tripping and obstacle concerns and is easy to maneuver even in tight spaces.

### **EASY MANEUVERABILITY**

With a reduced profile/weight balance, these nimble units redefine mobility and go anywhere without the constraints of cords and power outlets.