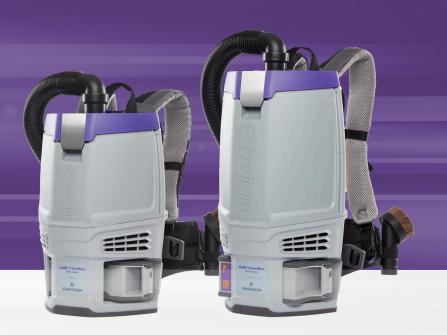

# Cordless. Comfortable. Efficient.

Introducing our most advanced line of powerful battery-operated backpack vacuums.

Experience comfort and cordless efficiency with the ProTeam GoFit 3 / 6 Cordless Series from the industry leader in innovative backpack vacuum technology. Your team will benefit from the enhanced freedom, comfort and maneuverability to clean in even the hardest-to-reach places. Your business will enjoy greater productivity, operational cost and labor savings, and the ability to take on cleaning challenges in a wide variety of environments.

### Go anywhere uninterrupted.

Vacuum more with the GoFit 3 / 6 Cordless Series, which features an all-new energy-efficient motor. And with two battery options designed to be interchangeable with each vacuum model, discover extended runtimes without sacrificing ProTeam's widely recognized high performance.