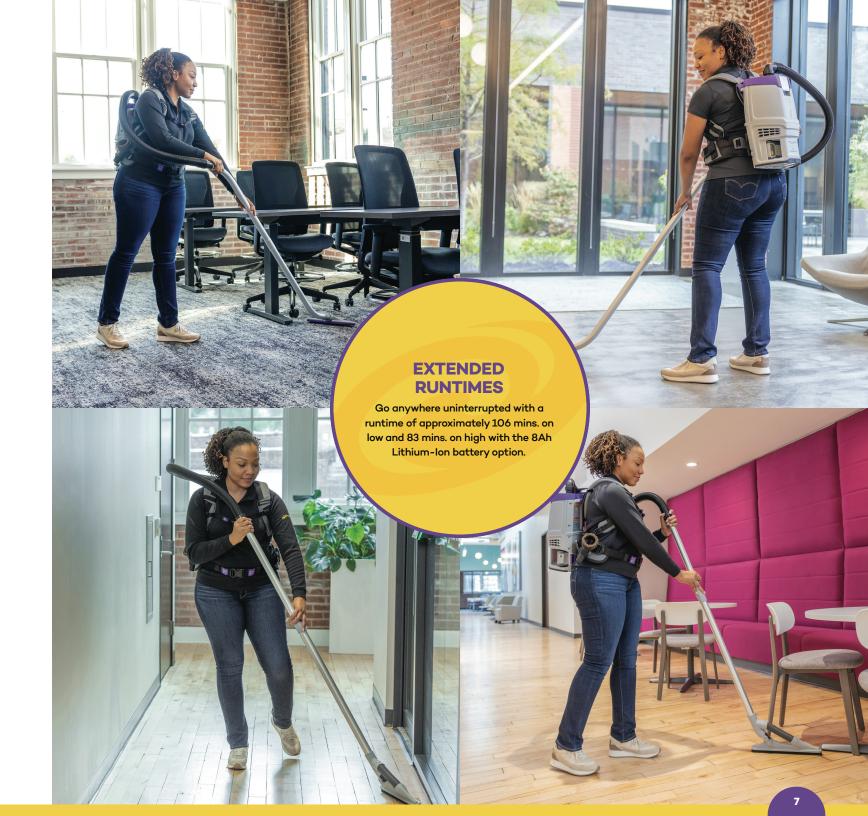

### Go anywhere uninterrupted.

Vacuum more with the GoFit 3 / 6 Cordless Series, which features an all-new energy-efficient motor. And with two battery options designed to be interchangeable with each vacuum model, discover extended runtimes without sacrificing ProTeam's widely recognized high performance.

### Runtime and charge time

**4**<sub>AH</sub>

LITHIUM-ION BATTERY

A lighter weight, quick cleaning solution.

**39 mins\*** 

On Low:

**RUNTIME** 

On High:

**51 mins**\*

RAPID RECHARGE

Full Charge Time:

**61** mins\*

**8**AH

LITHIUM-ION BATTERY

For larger areas that require a longer runtime.

On High:

83 mins\*

On Low:

**106 mins\*** 

Full Charge Time:

**101** mins\*

\*Listed times are approximate