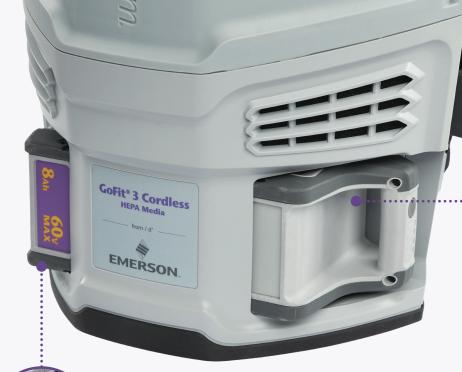

### **MULTI-LAYERED PROLEVEL FILTRATION®**

The units' three levels of filtration include an Intercept Micro® Filter, Micro Cloth Filter & Dome Filter made with HEPA Media that collects more than 99% of indoor pollutants one micron or larger.

### Battery Fuel Gauge indicates the approximate runtime remaining on the

100% charged.

battery pack when the display button is pressed. 4 lights: 80%-100%; 3 lights: 60%-80%; 2 lights: 40%-60%; 1 light: 20%-40%; 1 flashing light: Less than 20%.

RAPID RECHARGE BATTERY TECHNOLOGY

Featuring a 4Ah Lithium-Ion battery for a

lighter-weight quick-cleaning solution, or

the 8Ah Lithium-Ion battery, both with

**EASY-TO-READ CHARGE STATUS** 

Charger indicator light will turn solid red

after inserting battery (standby mode).

When charge cycle begins the indicator

flashing green to solid green, battery is

will change from solid red to flashing green.

When charger indicator light changes from

rapid recharge capabilities.

**AND BATTERY FUEL GAUGE** 