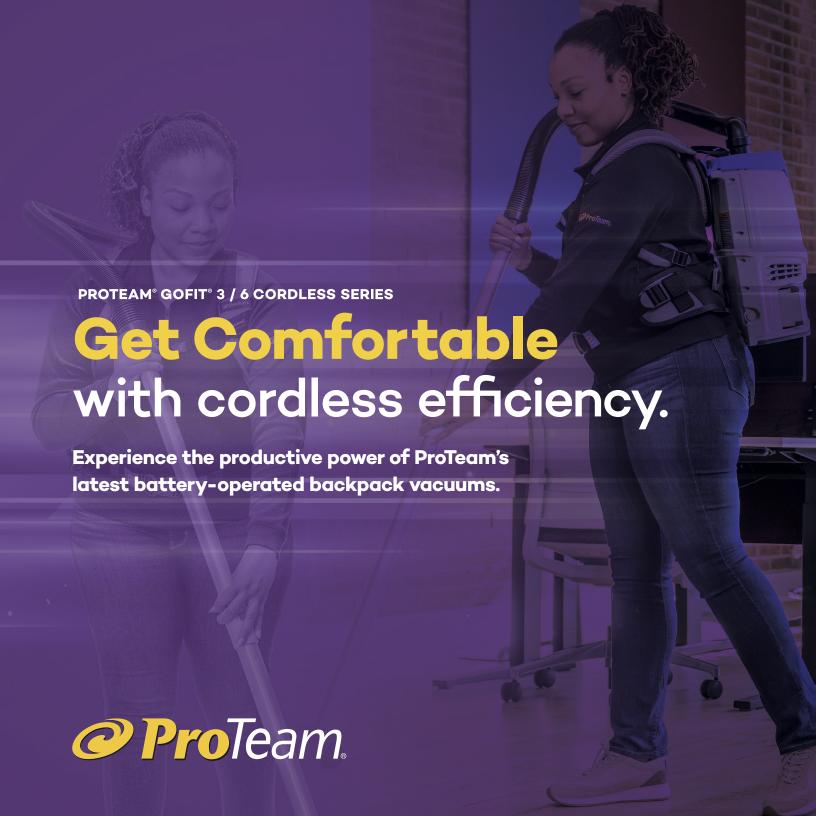

# Cordless. Comfortable. Efficient.

Introducing our most advanced line of powerful battery-operated backpack vacuums.

Experience comfort and cordless efficiency with the ProTeam GoFit 3 / 6 Cordless Series from the industry leader in innovative backpack vacuum technology. Your team will benefit from the enhanced freedom, comfort and maneuverability to clean in even the hardest-to-reach places. Your business will enjoy greater productivity, operational cost and labor savings, and the ability to take on cleaning challenges in a wide variety of environments.

### Clean with cordless efficiency.

Here's why the GoFit 3 / 6 Cordless Series is a more productive, efficient, and comfortable fit for the way you clean.