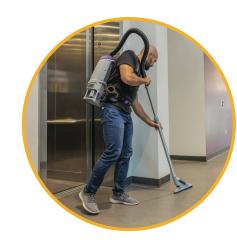

### PERSONALIZE YOUR EXPERIENCE

Choose our new 3-quart size for those with a smaller frame or our best-selling 6-quart size, both free from the constraints of cords and potential tripping hazards.