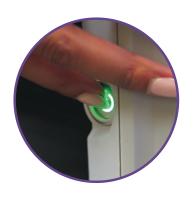

### **EASY-TO-USE POWER SWITCH**

A convenient power button located on the side of the unit for easy access and reduction in wear parts.

### **HIGH / LOW POWER BUTTON**

Adjust the speed based on your cleaning challenge for greater power or to extend runtime.

Press once for high when tackling larger cleaning challenges and twice for a lower, daily clean.

Press three to turn off.