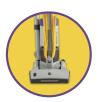

RAPID RECHARGE BATTERY TECHNOLOGY

Featuring a 4Ah Lithium-Ion battery for a

lighter-weight quick-cleaning solution, or

the 8Ah Lithium-Ion battery, both with

**EASY-TO-READ CHARGE STATUS** 

Charger indicator light will turn solid red

after inserting battery (standby mode).

When charge cycle begins the indicator

flashing green to solid green, battery is

will change from solid red to flashing green.

When charger indicator light changes from

rapid recharge capabilities.

**AND BATTERY FUEL GAUGE** 

### Runtime and charge time

**4**<sub>AH</sub>

LITHIUM-ION BATTERY

A lighter weight, quick cleaning solution.

**39 mins\*** 

On Low:

**RUNTIME** 

On High:

**51 mins**\*

RAPID RECHARGE

Full Charge Time:

**61** mins\*

**8**AH

LITHIUM-ION BATTERY

For larger areas that require a longer runtime.

On High:

83 mins\*

On Low:

**106 mins\*** 

Full Charge Time:

**101** mins\*

\*Listed times are approximate